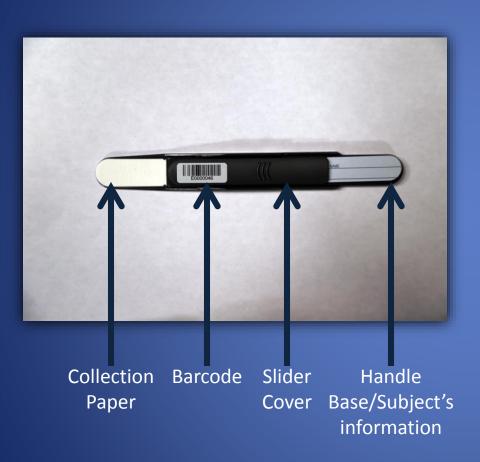

#### E Barcode Kit

This buccal collection kit contains everything necessary for collecting the subject's DNA sample.

## Unique Barcode

The FD-936 and collection device of each collection kit contain a unique barcode and must remain together throughout the entire process.

If an error is made, please dispose of the entire kit and begin again with an entirely new collection kit.