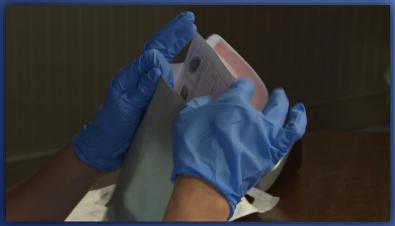

#### **Bode Collection Kit Contents**

- Each kit will contain the following:
  - One Request for National DNA Database Entry Form (FD-936)
  - One Bode Collection Device
  - One collection device envelope containing one PillowPak™ desiccant
  - Collection Instructions
  - One agency code information sheet
  - One Pair of nitrile (latex-free) gloves (wear at all times while collecting sample)
  - One pre-inked fingerprint pad
  - Two clean wipes for ink removal
  - One kit return envelope

## Unique Barcode

The FD-936 and collection device of each collection kit contain a unique barcode and must remain together throughout the entire process.

If an error is made, please dispose of the entire kit and begin again with an entirely new collection kit.