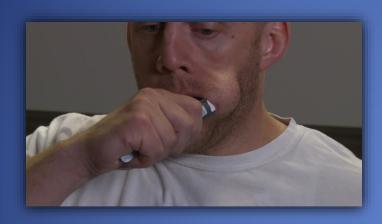

#### E Barcode Kit

This buccal collection kit contains everything necessary for collecting the subject's DNA sample.