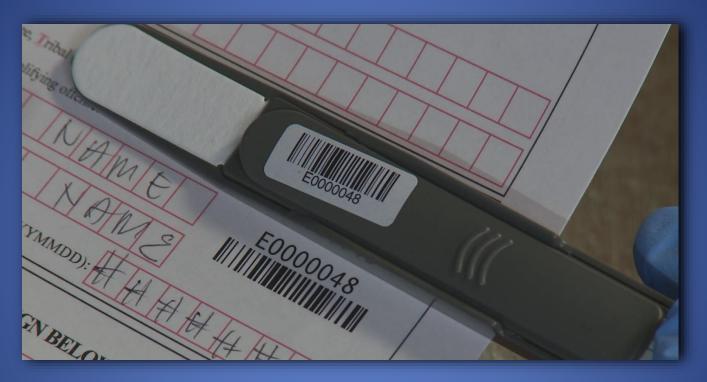

## Unique Barcode

The FD-936 and collection device of each collection kit contain a unique barcode and must remain together throughout the entire process.

If an error is made, please dispose of the entire kit and begin again with an entirely new collection kit.