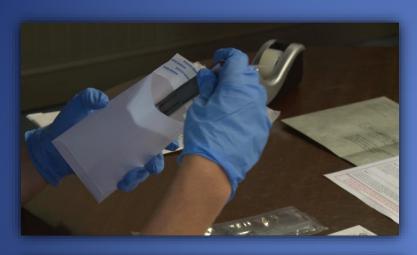

## Unique Barcode

The FD-936 and collection device of each collection kit contain a unique barcode and must remain together throughout the entire process.

If an error is made, please dispose of the entire kit and begin again with an entirely new collection kit.