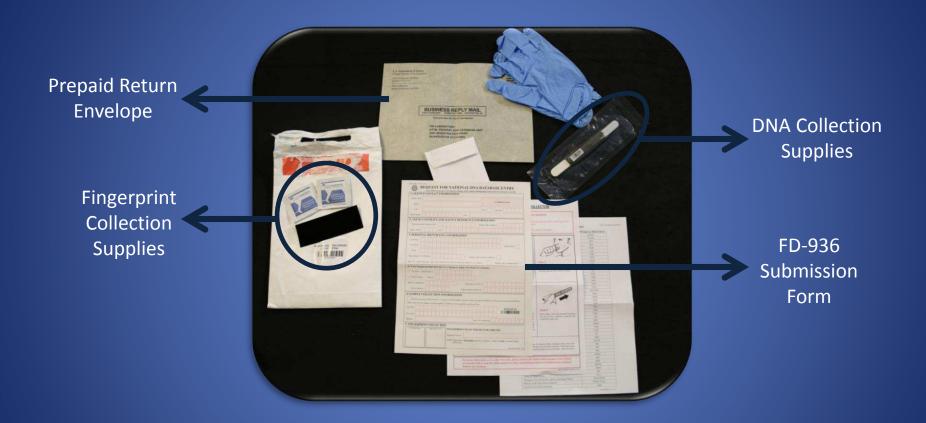

#### E Barcode Kit

This buccal collection kit contains everything necessary for collecting the subject's DNA sample.

#### **Bode Collection Kit Contents**

- Each kit will contain the following:
  - One Request for National DNA Database Entry Form (FD-936)
  - One Bode Collection Device
  - One collection device envelope containing one PillowPak™ desiccant
  - Collection Instructions
  - One agency code information sheet
  - One Pair of nitrile (latex-free) gloves (wear at all times while collecting sample)
  - One pre-inked fingerprint pad
  - Two clean wipes for ink removal
  - One kit return envelope

## Unique Barcode

The FD-936 and collection device of each collection kit contain a unique barcode and must remain together throughout the entire process.

If an error is made, please dispose of the entire kit and begin again with an entirely new collection kit.